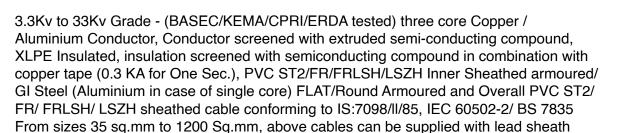

### **MV Power Cables**

whenever required.

3.3kv to 33kv grade - (BASEC/KEMA/CPRI/ERDA Tested) Single core copper /Aluminium Conductor, Conductor screened with extruded semi-conducting compound (11KV E & above), XLPE Insulated, Insulation screened with semiconducting compound (11KV E & above) in combination with copper tape, Unarmoured/ Aluminium Flat Strip / Round Wire Armoured and Overall PVC ST2/ FR/ FRLSH/ LSZH sheathed cable conforming to IS:7098/II/85, IEC 60502-2/ BS 7835 From sizes 35 sq.mm to 1200 Sq.mm above cables can be supplied with lead sheath whenever required.